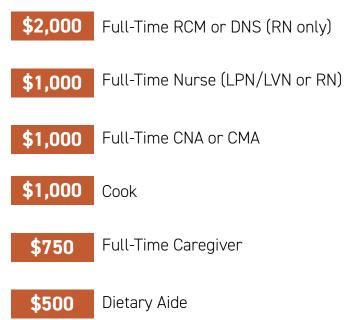

### Referral Bonus Breakdown

#### Program Guidelines

Half of the bonus will be paid upon the new employee's hire date and the remaining half will be paid after the new employee has been in their position for 90 calendar days.

To view full program guidelines CLICK HERE