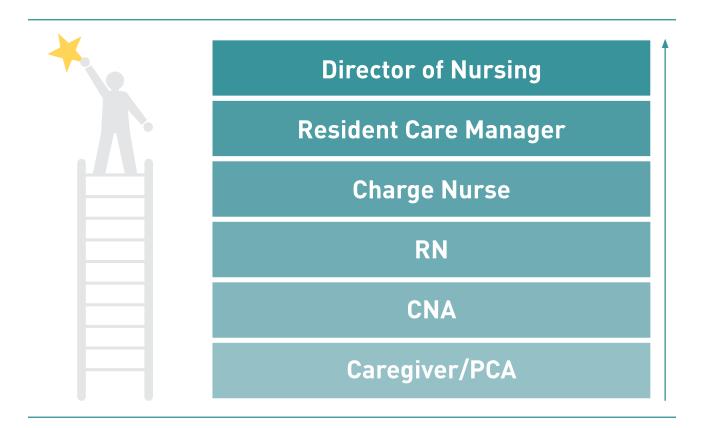

### Nursing

At Marquis, we are committed to supporting our employees further their leadership potential. Check out the career pathways below and learn how Marquis can help you!

Contact your Administrator to get started.