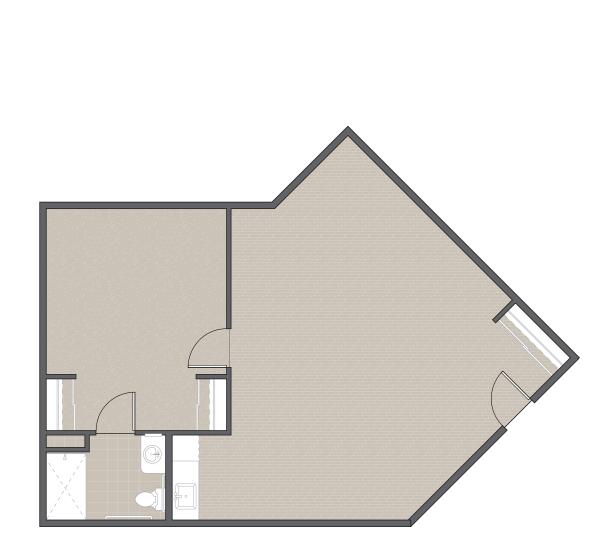

# ONE BEDROOM SUITE - 886 SQ. FT.

Marquis Hope Village marquiscompanies.com

1589 South Ivy Canby, Oregon 97013

Marquis Hope Village Assisted Living One Bedroom Floor Plan The best, rest of your life. 1 BEDROOM SUITE - 733 SQ. FT.

ONE BEDROOM SUITE FLOOR PLAN

886 SQ. FT.

DELUXE ONE BEDROOM FLOOR PLAN 738 SQ. FT., 756 SQ. FT., 784 SQ. FT.